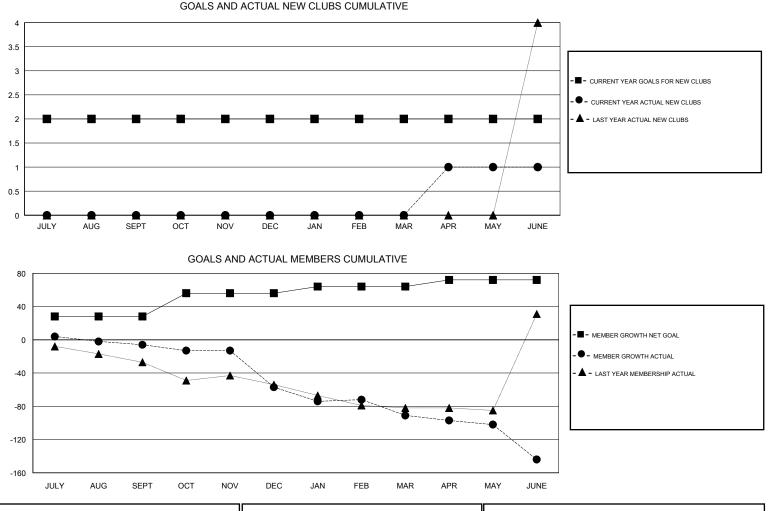

## LOCATION MISSOURI GMT CA Clubs Members RESULTS FOR 2018-2019 RESULTS FOR 2018-2019 NEW CLUBS NEW CLUB GOAL DROPPED CLUBS MEMBER GROWTH NET MEMBER GROWTH DROPPED QUARTER QUARTER GOAL ACTUAL MEMBERS ACTUAL (including transfers) 2 0 0 28 31 32 JULY/AUG/SEPT JULY/AUG/SEPT 0 0 0 28 26 76 OCT/NOV/DEC OCT/NOV/DEC 0 0 0 8 21 49 JAN/FEB/MAR JAN/FEB/MAR 0 3 1 8 39 86 APR/MAY/JUNE APR/MAY/JUNE